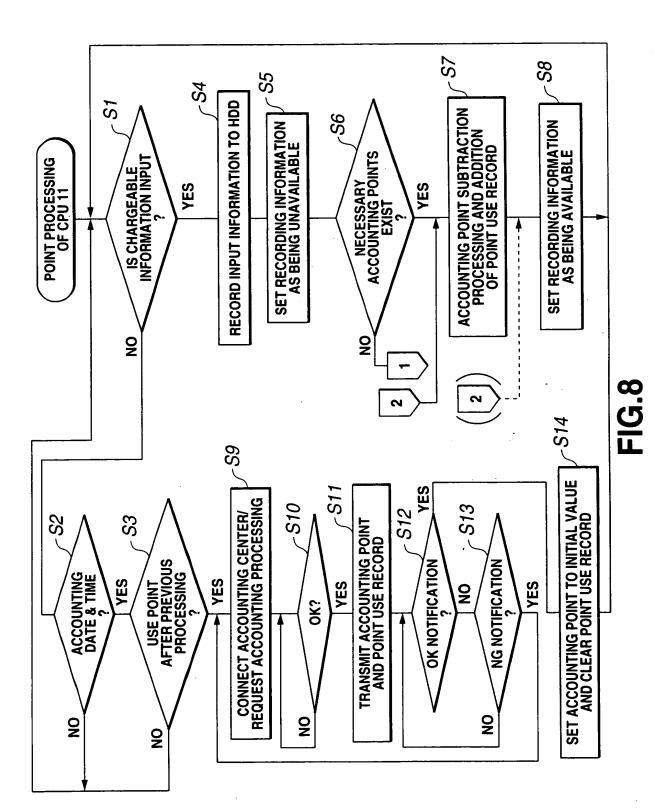

|                                                                          |
|              | FILE<br>INFORMATION<br>(#m)    | •TYPE OF FILE<br>•ADDRESS POINTER<br>•DATA SIZE<br>•TITLE (TITLE OF TUNE)<br>•DATE & TIME INFORMATION<br>•NAMES OF PARTIES CONCERNED<br>•COPYRIGHT INFORMATION | -INFORMATION USE<br>PERMISSION FLAG<br>-OTHERS                           |
|              | RELATED<br>FILE<br>INFORMATION | -TYPE/NUMBER OF FILE<br>-ADDRESS POINTER<br>-DATA SIZE<br>-DATE & TIME INFORMATION<br>-NAMES OF PARTIES CONCERNED                                              | -COPYRIGHT INFORMATION<br>-INFORMATION USE<br>PERMISSION FLAG<br>-OTHERS |



•••

7/15

## 45

and the set of the most start of the set of







1









արությունը, որոնց որոնց ուսենքի ուսենք Արդի ուսենքի ուսենքի ուսենքի ուսենքի ուսենքի հետում էլին դետում ենում էլինում էլինում էլինում էլինում էլինում Արդի ուսենքի ուսենքի ուսենքի ուսենքի ուսենքի հետում էլինում էլինում էլինում էլինում էլինում էլինում էլինում էլի